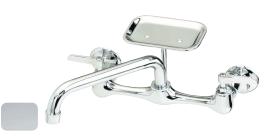

# UTILITY Wallmount with Soap Dish **Tubular Spout**

## 123-009NL

Chrome | 8-in Spout

Union Kit: 888-507

Spout: 888-820NL

### Chrome | 12-in Spout SPARE PARTS:

#### **SPARE PARTS:** Cartridge: \*\*See Note

Cartridge: \*\*See Note Union Kit: 888-507 Spout: 888-821NL Soap Dish: 888-816 (Zinc)

123-011NL

\*\*Two Cartridges Available: 888-505NL - Hot 888-506NL - Cold

#### Features: • 1.8 GPM @ 60 PSI

Soap Dish: 888-816 (ABS)

- Brass Body Construction
- Compression Cartridge
- 8-in Center Distance
- Meets A112.18.1M
- 1/2-in Female Threaded
- **Eccentric Couplings**