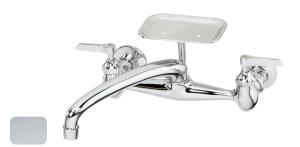

# UTILITY Wallmount with Brass Soap Dish **Tubular Spout**

#### 223-015

Chrome | 12-in Spout

SPARE PARTS: Cartridge: -

Handles: -Seats & Springs: -