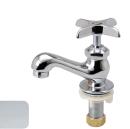

# UTILITY **Heavy Duty Basin**

## 120-005NL

### Chrome

**SPARE PARTS:** Cartridge: 888-516NL Handles: -Seats & Springs: -

### Features:

- 1.2 GPM @ 60 PSI
- Brass Body Construction
- Ceramic Cartridge
- 1-Hole
- Meets A112.18.1M

8in

**Wallmount Service Faucet** 